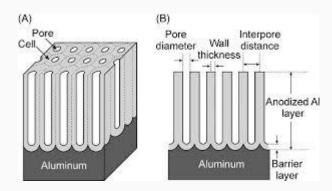

#### Superior Anodic Pore Structure

Accurate controls produce a consistent anodic structure that will yield better corrosion resistance, hardness, color fastness of dyes and sealability of the pore.